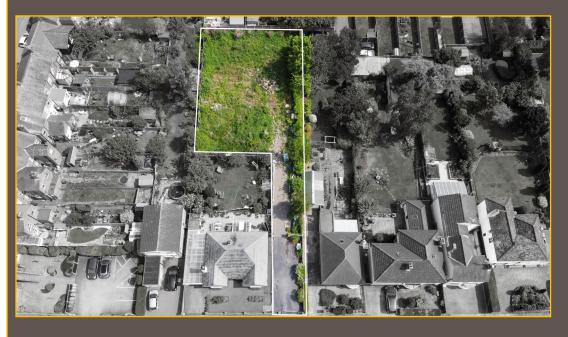

# **LOCATION**

The land can be approached via the main A426 Aylestone Road, then turning into Wigston Lane, where Holywell Road can be found on the right hand side. The plot can be found between No.10 & 12 Holywell Road via a driveway.

#### LAND

Building plot located to the rear of No.10 - 12 Holywell Road, approximately 109 ft x 70 ft (33.2m x 21.3m). Vehicular access is provided via a driveway between No.10-12 Hollywell Road.