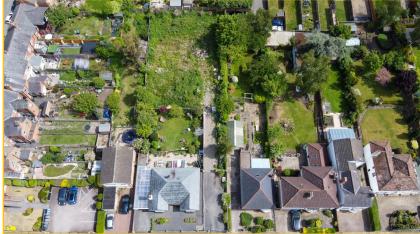

# **LOCATION**

The land can be approached via the main A426 Aylestone Road, then turning into Wigston Lane, where Holywell Road can be found on the right hand side. The plot can be found between No.10 & 12 Holywell Road via a driveway.

#### LAND

Building plot located to the rear of No.10 - 12 Holywell Road, approximately 109 ft x 70 ft (33.2m x 21.3m). Vehicular access is provided via a driveway between No.10-12 Hollywell Road.