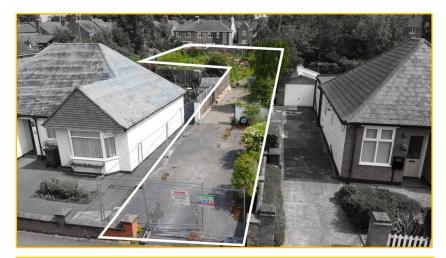

# **LOCATION**

The land can be approached via the main A426 Aylestone Road, then turning into Wigston Lane, where Holywell Road can be found on the right hand side. The plot can be found between No.10 & 12 Holywell Road via a driveway.

#### LAND

Building plot located to the rear of No.10 - 12 Holywell Road, approximately 109 ft x 70 ft (33.2m x 21.3m). Vehicular access is provided via a driveway between No.10-12 Hollywell Road.